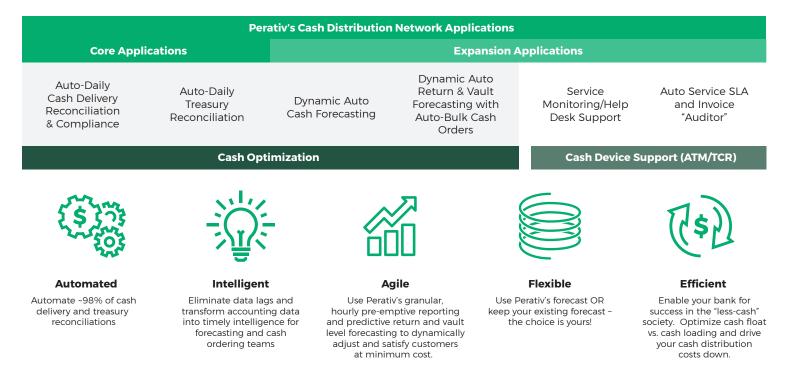

## Cash Distribution Optimization. Treasury. Reconciliation. Forecasting. Ordering.

Perativ's Cash Distribution Network Application is a dynamic automated SaaS platform that tackles the complexity and costs of managing bank cash distribution networks.

Perativ's supports six core cash and cash device functions at the heart of your cash distribution network.

This solution is ideal for bank cash distribution networks that need to significantly lower costs and eliminate idle cash. Built for banks that: